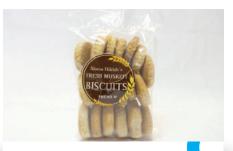

#### Mama Hildah's **Biscuits**

Products: Coarse Salt Location: Oodi

Contacts: +267 77057169 / 3101424

overthinkbw@gmail.com

Rio: Mama Hildah's Fresh

Muskeit Biscuits offers fresh confectionary products in Machaneng and surrounding

areas.