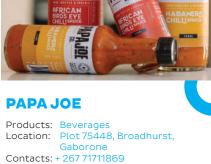

-Beef macon

tsitsi@papajoes.co.bw

info@papajoes.co.bw

Bio: Papa Joes is a craft chilli

sauce made in Botswana for every chilli lover and foodie. The chillie sauce comes in two flavours; African Bird's Eye Chilli Sauce & Habanero

Chilli Sauce.