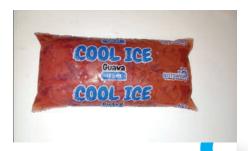

#### **Cool Ice**

Bio:

Products: Dairy Products and juices

Location: Unit 4

Plot 21928

Broadhurst Industrial

Gaborone Botswana

Contacts: +267 72419347 / 76191991

sallydairy@info.bw

coolice@twenty20view.com

Cool Ice is a business that

produces and sells frozen

guava juice sachets.